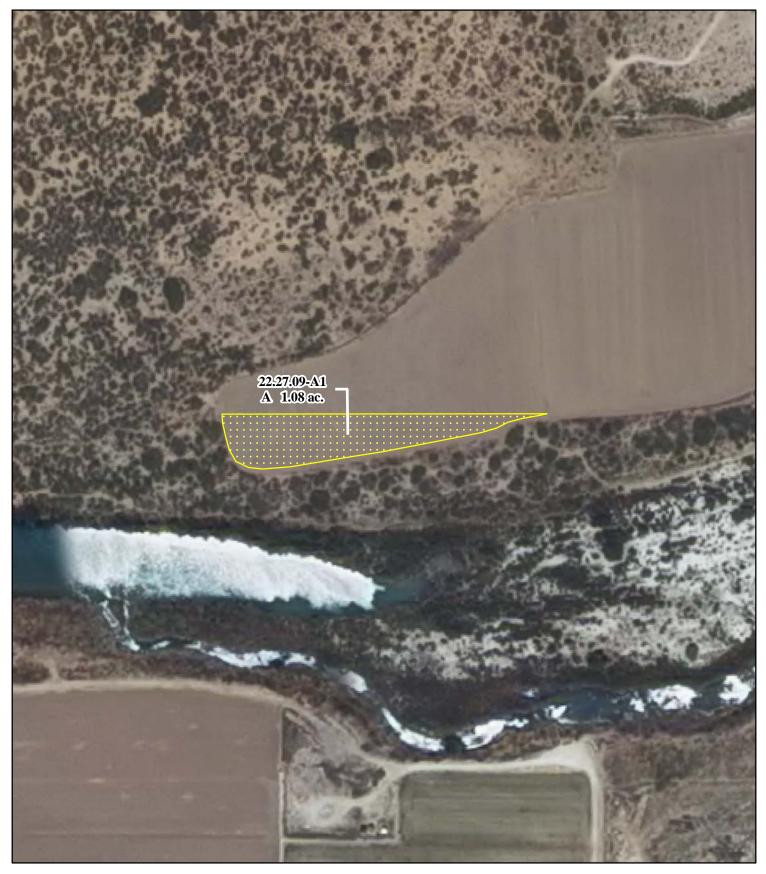

### f. Location and Amount of No Right Acreage:

Section 09, Township 22S, Range 27E, N.M.P.M.

Pt. SW1/4

1.08 acres

Total: 1.08 acres (No Right)

As shown on the attached revised Hydrographic Survey Map for Subfile No. 22.27.09-A1, and the CID Section Hydrographic Survey Map Sheet No. 27 (1999-2011), included in Part F of this Appendix, representing the Court record as of the date of the filing of this Decree.

#### g. Amount of Water:

NONE

| Leg              | end<br>Point of Diversion | 2009 Digital Orthophot | ography    | STATE OF NEW MEXICO                          | Dallam G. Thompson               |
|------------------|---------------------------|------------------------|------------|----------------------------------------------|----------------------------------|
|                  | Canals / Ditches          | Grid Interval          | l = 1000   | Office of the State Engineer                 | Subfile 22.27.09-A1              |
| Tract Boundaries |                           | Scale 1                | ' - 200, 1 | John R. D'Antonio, Jr., P.E., State Engineer | 4/18/2011                        |
|                  | Surface Water Only        | Seale 1                | - 200      | Pecos River Stream System                    | of the State File                |
|                  | Supplemental Groundwater  |                        | 1:2,400    | Carlsbad Irrigation District                 | Street and the                   |
|                  | Reservoir / Pond          | 250 125                | 0          | Hydrographic Survey                          |                                  |
|                  | No Right                  | 250 125                | Feet       | Township 22 D.D.                             | Interstate Streem Commission PAE |